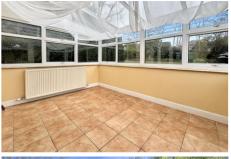

## 4 Bedroom Detached Bungalow

**Lounge/Diner** 20' 8" x 19' 2" (6.3m x 5.85m) max

A large main dual purpose reception with double height vaulted ceiling - Doors to ...

**Conservatory** 10' 6" x 8' 2" (3.2m x 2.5m)

A south facing additional reception with dwarf wall and French style doors to the garden.

**Kitchen** 18' 3" x 10' 6" (5.55m x 3.2m)

Sleek fitted kitchen with contrasting counter tops and feature inset Blue AGA. Spiral stairs to the first floor.