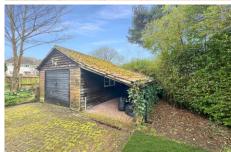

**Bedroom 4** 8' 6" x 6' 11" (2.6m x 2.1m)

Single bedroom with velux window.

**Bathroom** 

Large family bathroom with spa bath, w/c and basin and heated towel rail.

Outside

The property has a sweeping drive from the street and five bar gate. Off street parking in addition to a single garage and lean to store. The garden is laid to lawn with hedged borders and trees. To the rear of the property is a paved courtyard.