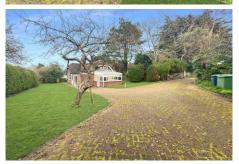

Kite Hill Ryde £400,000

Situated in a desirable location on the outskirts of Wootton - 'The Haven' is a chalet style detached bungalow with off street parking, and garage that sits within a secluded plot, with gardens and South facing conservatory. CHAIN FREE the property needs some modernisation internally - but offers fantastic flexible accommodation.

**Bedroom 4** 8' 6" x 6' 11" (2.6m x 2.1m)

Single bedroom with velux window.

**Bathroom** 

Large family bathroom with spa bath, w/c and basin and heated towel rail.

Outside

The property has a sweeping drive from the street and five bar gate. Off street parking in addition to a single garage and lean to store. The garden is laid to lawn with hedged borders and trees. To the rear of the property is a paved courtyard.