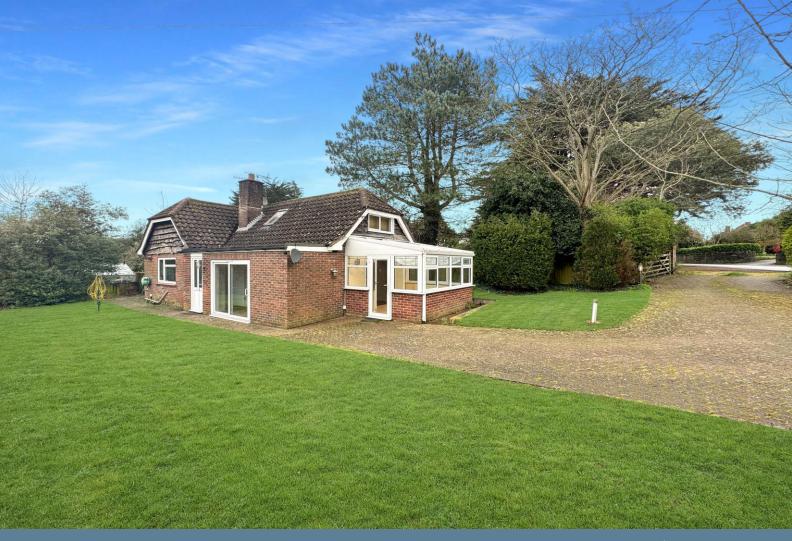

Kite Hill Ryde £400,000

Situated in a desirable location on the outskirts of Wootton - 'The Haven' is a chalet style detached bungalow with off street parking, and garage that sits within a secluded plot, with gardens and South facing conservatory. CHAIN FREE the property needs some modernisation internally - but offers fantastic flexible accommodation.

**Bedroom 4** 8' 6" x 6' 11" (2.6m x 2.1m)

Single bedroom with velux window.

**Bathroom** 

Large family bathroom with spa bath, w/c and basin and heated towel rail.

Outside

The property has a sweeping drive from the street and five bar gate. Off street parking in addition to a single garage and lean to store. The garden is laid to lawn with hedged borders and trees. To the rear of the property is a paved courtyard.