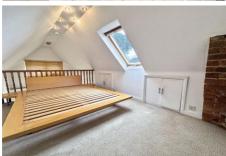

**Bedroom 1** 20' 10" x 8' 8" (6.35m x 2.65m)

Large double bedroom with an internal balcony overlooking the main reception. Velux window.

**Bedroom 3** 8' 6" x 7' 7" (2.6m x 2.3m) max Single bedroom with velux window and eaves storage.