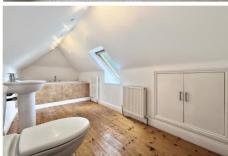

**Study** 9' 0" x 8' 6" (2.75m x 2.6m) Reception - ideal study area or home office.

**Shower Room** 

A large family wash room with wetroom style shower, w/c and basin - towel rail. Tiled throughout.

**Bedroom 2** 14' 3" x 9' 6" (4.35m x 2.9m)