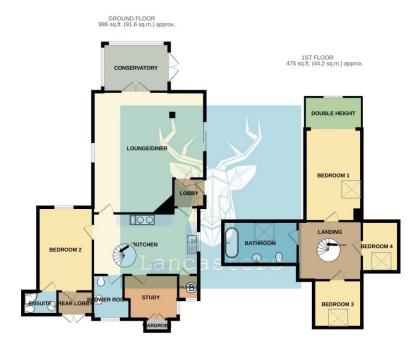

## 4 Bedroom Detached Bungalow

**Lounge/Diner** 20' 8" x 19' 2" (6.3m x 5.85m) max

A large main dual purpose reception with double height vaulted ceiling - Doors to ...

**Conservatory** 10' 6" x 8' 2" (3.2m x 2.5m)

A south facing additional reception with dwarf wall and French style doors to the garden.

**Kitchen** 18' 3" x 10' 6" (5.55m x 3.2m)

Sleek fitted kitchen with contrasting counter tops and feature inset Blue AGA. Spiral stairs to the first floor.

**Study** 9' 0" x 8' 6" (2.75m x 2.6m) Reception - ideal study area or home office.

**Shower Room** 

A large family wash room with wetroom style shower, w/c and basin - towel rail. Tiled throughout.

**Bedroom 2** 14' 3" x 9' 6" (4.35m x 2.9m)

A ground floor double bedroom with rear lobby/dressing area. Double doors to the rear. Ensuite

**En-suite** 

Complete with shower cubicle, w/c and basin.

Landing

Spiral staircase from the kitchen opens onto a central landing with accommodation off. Sloped ceilings throughout the first floor.

**Bedroom 1** 20' 10" x 8' 8" (6.35m x 2.65m)

Large double bedroom with an internal balcony overlooking the main reception. Velux window.

**Bedroom 3** 8' 6" x 7' 7" (2.6m x 2.3m) max Single bedroom with velux window and eaves storage.

**Bedroom 4** 8' 6" x 6' 11" (2.6m x 2.1m)

Single bedroom with velux window.

**Bathroom** 

Large family bathroom with spa bath, w/c and basin and heated towel rail.

Outside

The property has a sweeping drive from the street and five bar gate. Off street parking in addition to a single garage and lean to store. The garden is laid to lawn with hedged borders and trees. To the rear of the property is a paved courtyard.

TOTAL FLOOR AREA: 1.461 sg.ft. (13.5.8 sg.m.) approx.

Whilst every attempt has been made be surse the accusary of the floopian contained here, measurements of doors, vindows, rooms and any other teems are approximate and no responsibility is sizen for any entry, entersion or mis-stander mis-statement. This pain is of is disubstine purposes only and shoulde be used as such by any prospective purchaser. The services, systems and applicances shown have not been tested and no guarantee as to the data with a service of the given.