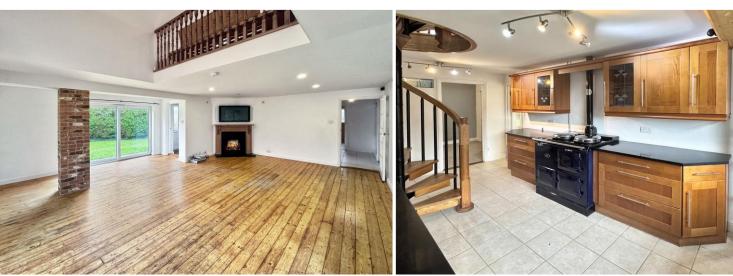

## 4 Bedroom Detached Bungalow

**Lounge/Diner** 20' 8" x 19' 2" (6.3m x 5.85m) max

A large main dual purpose reception with double height vaulted ceiling - Doors to ...

**Conservatory** 10' 6" x 8' 2" (3.2m x 2.5m)

A south facing additional reception with dwarf wall and French style doors to the garden.

**Kitchen** 18' 3" x 10' 6" (5.55m x 3.2m)

Sleek fitted kitchen with contrasting counter tops and feature inset Blue AGA. Spiral stairs to the first floor.